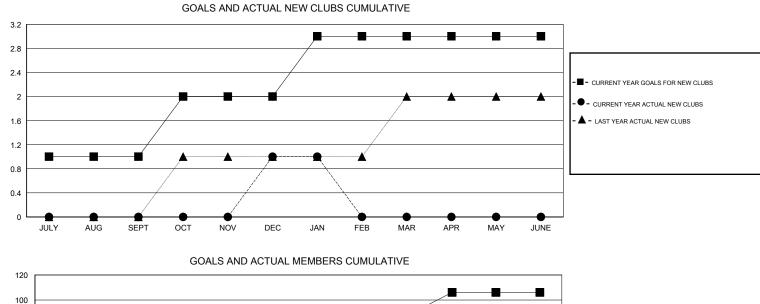

## GMT: HAL GRIFFIN

| LOCATION 7 | <b>TEXAS</b> |
|------------|--------------|
|------------|--------------|

| Clubs                 |                  |           |                  | Members               |               |                    |                                     |                    |                  |
|-----------------------|------------------|-----------|------------------|-----------------------|---------------|--------------------|-------------------------------------|--------------------|------------------|
| RESULTS FOR 2014-2015 |                  |           |                  | RESULTS FOR 2014-2015 |               |                    |                                     |                    |                  |
| QUARTER               | NEW CLUB<br>GOAL | NEW CLUBS | DROPPED<br>CLUBS | NET<br>GAIN/LOSS      | QUARTER       | NEW MEMBER<br>GOAL | CHARTER AND<br>NEW MEMBERS<br>ADDED | DROPPED<br>MEMBERS | NET<br>GAIN/LOSS |
| JULY/AUG/SEPT         | 1                | 0         | 1                | -1                    | JULY/AUG/SEPT | 34                 | 43                                  | 64                 | -21              |
| OCT/NOV/DEC           | 1                | 1         | 0                | 1                     | OCT/NOV/DEC   | 25                 | 90                                  | 86                 | 4                |
| JAN/FEB/MAR           | 1                | 0         | 1                | -1                    | JAN/FEB/MAR   | 29                 | 26                                  | 31                 | -5               |
| APR/MAY/JUNE          | 0                | 0         | 0                | 0                     | APR/MAY/JUNE  | 18                 | 0                                   | 0                  | 0                |