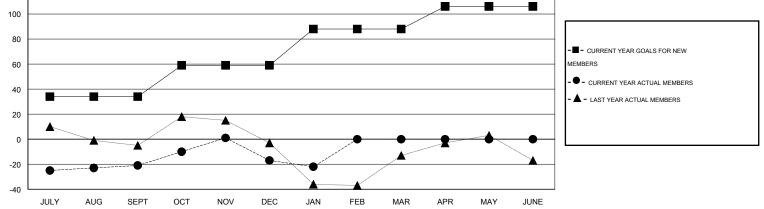

## GMT: HAL GRIFFIN

| LOCATION 7 | <b>TEXAS</b> |
|------------|--------------|
|------------|--------------|

| Clubs                 |                  |           |                  | Members               |               |                    |                                     |                    |                  |
|-----------------------|------------------|-----------|------------------|-----------------------|---------------|--------------------|-------------------------------------|--------------------|------------------|
| RESULTS FOR 2014-2015 |                  |           |                  | RESULTS FOR 2014-2015 |               |                    |                                     |                    |                  |
| QUARTER               | NEW CLUB<br>GOAL | NEW CLUBS | DROPPED<br>CLUBS | NET<br>GAIN/LOSS      | QUARTER       | NEW MEMBER<br>GOAL | CHARTER AND<br>NEW MEMBERS<br>ADDED | DROPPED<br>MEMBERS | NET<br>GAIN/LOSS |
| JULY/AUG/SEPT         | 1                | 0         | 1                | -1                    | JULY/AUG/SEPT | 34                 | 43                                  | 64                 | -21              |
| OCT/NOV/DEC           | 1                | 1         | 0                | 1                     | OCT/NOV/DEC   | 25                 | 90                                  | 86                 | 4                |
| JAN/FEB/MAR           | 1                | 0         | 1                | -1                    | JAN/FEB/MAR   | 29                 | 26                                  | 31                 | -5               |
| APR/MAY/JUNE          | 0                | 0         | 0                | 0                     | APR/MAY/JUNE  | 18                 | 0                                   | 0                  | 0                |